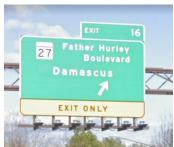

## **DRIVING DIRECTIONS FROM I-270 NORTH BOUND**

Take exit 16 toward MD-27 N/Damascus.

o At the fork, stay in your right lane to merge onto Ridge Road (Exit 16A).

- At the light, take a right turn onto Observation Drive.
- Once you have made this right turn, you will see Bank of America.