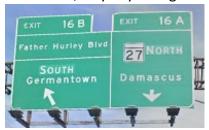

## **DRIVING DIRECTIONS FROM I-270 NORTH BOUND**

Take exit 16 toward MD-27 N/Damascus.

o At the fork, stay in your right lane to merge onto Ridge Road (Exit 16A).

- At the light, take a right turn onto Observation Drive.
- Once you have made this right turn, you will see Bank of America.