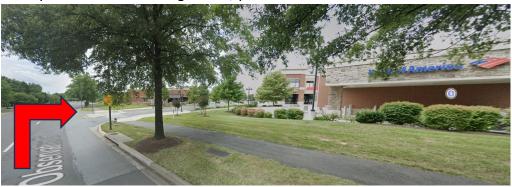

## **DRIVING DIRECTIONS FROM I-270 NORTH BOUND**

Take exit 16 toward MD-27 N/Damascus.

o At the fork, stay in your right lane to merge onto Ridge Road (Exit 16A).

- At the light, take a right turn onto Observation Drive.
- Once you have made this right turn, you will see Bank of America.

- Make the immediate right turn after Bank of America.
   (This will take you into Seneca Meadows Shopping Center)
- At the stop sign (parallel to Café Rio), make a right turn.

Once you have made your right turn, you will immediately see Wegman's two-story parking garage to your left-hand side (marked by the red "x" in the image below).