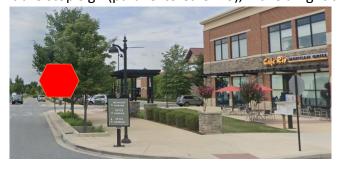

- Make the immediate right turn after Bank of America.
   (This will take you into Seneca Meadows Shopping Center)
- At the stop sign (parallel to Café Rio), make a right turn.

Once you have made your right turn, you will immediately see Wegman's two-story parking garage to your left-hand side (marked by the red "x" in the image below).