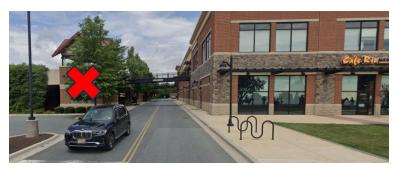

- Make the immediate right turn after Bank of America.
   (This will take you into Seneca Meadows Shopping Center)
- At the stop sign (parallel to Café Rio), make a right turn.

Once you have made your right turn, you will immediately see Wegman's two-story parking garage to your left-hand side (marked by the red "x" in the image below).