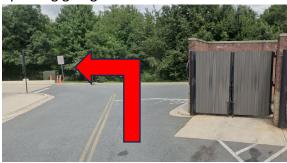

 Follow to the end of the road. Make a left turn to go up the ramp to access the second level of the Wegman's parking garage.

20680 Seneca Meadows Pkwy Suite 200, Germantown, MD 20876

Once you are on the ramp, follow the flow of traffic, and to the far-left hand corner you will find our facility
with signage outside the building stating "Capital Orthopaedic Surgery Center." You will enter through the
doors closet to our signage outside the building.